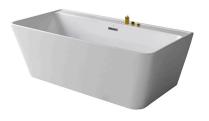

## Description

nol

PORCELANOSA BATHROOMS

Freestanding bathtub, with self, Project Line brassware -internal parts-, rectangular 168x82, one-piece, center bath waste, sanitary acrylic.

#### Finish

100256458

# **Other Finishes**

glossy white\_matt black 100282312